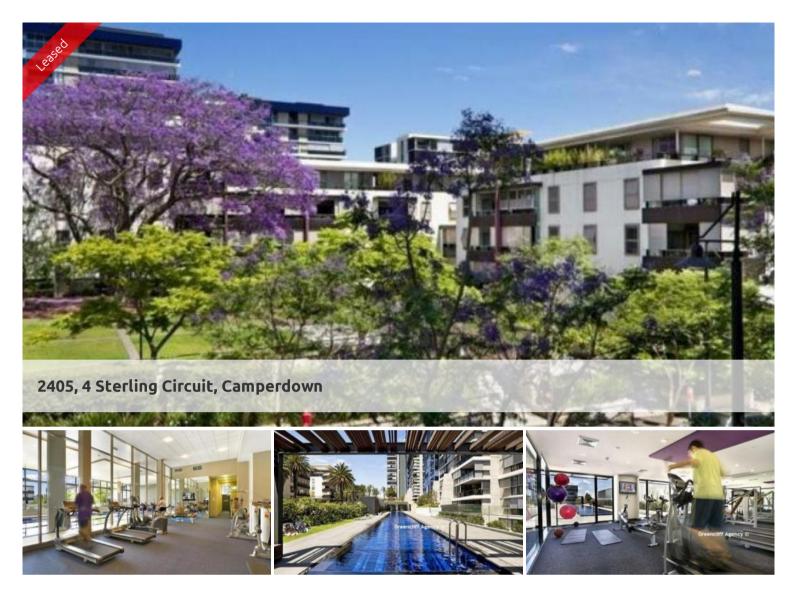

Being in The City Quarter Complex you will be able to enjoy the free, unlimited access to your choice of a 50 metre outdoor or 25m indoor pool and two gymnasiums. The complex also has 24 hour security, a Japanese restaurant, cafes & convenience store.