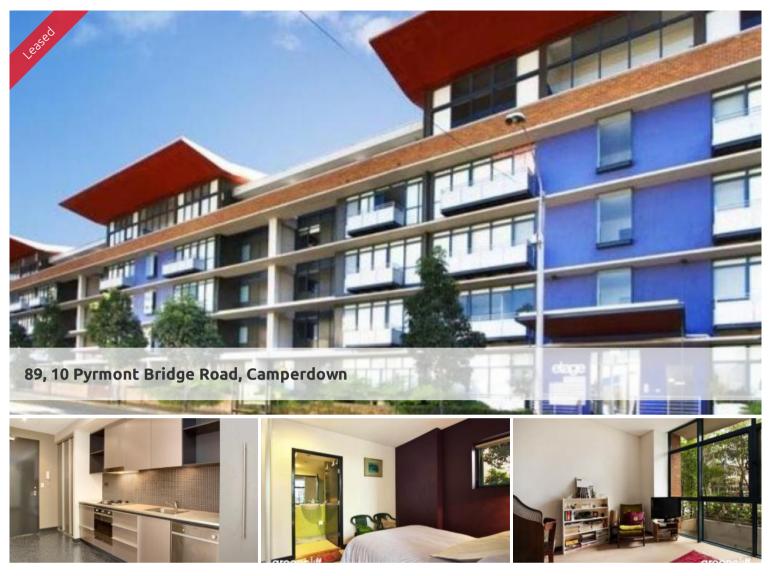

## "ETAGE" ONE BEDROOM APARTMENT WITH CAR SPACE

ALL FURTHER INSPECTIONS CANCELLED

Light and airy one bedroom apartment situated in sought after "Etage" within The City Quarter complex. Features include:

- Modern kitchen with gas cook top and dishwasher
- Spacious living area with polished timber floors
- Generous bedroom with built in wardrobes
- Sun-drenched balcony, internal laundry
- Security building with lift and car space

Being in The City Quarter Complex you will be able to enjoy the free, unlimited access to your choice of a 50 metre outdoor or 25m indoor pool and two gymnasiums. The complex also has 24 hour security, a Japanese restaurant, cafes & convenience store.

🔚 1 🔊 1 🖨 1

Price L1/10 Pyrmont Bridge Road | DEPOSIT TAKEN

Property Type Property 908