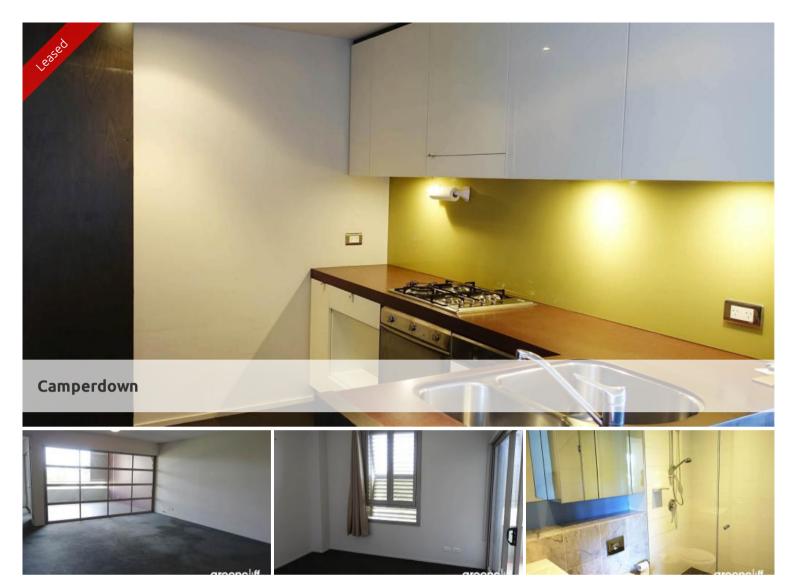

## "VIE 4" TWO BEDROOM APARTMENT WITH CAR SPACE!

## ALL FURTHER INSPECTIONS CANCELLED

Fabulous two bedroom apartment situated within Vie 4 offering a sophisticated lifestyle in a convenient location. Features include:

- Spacious living space with a massive, unique timber loggia
- Superb flow of indoor/outdoor living, perfect for entertaining
- Gourmet kitchen with stone bench and Smeg appliances
- Generous bedrooms, master with ensuite bathroom, built in robes
- Internal laundry with dryer, undercover security car space

Superbly located within the City Quarter complex, comprising of 50 metre outdoor pool, 25m indoor pool, two gymnasiums and the added convenience of 24 hour security, restaurant, café and convenience store.