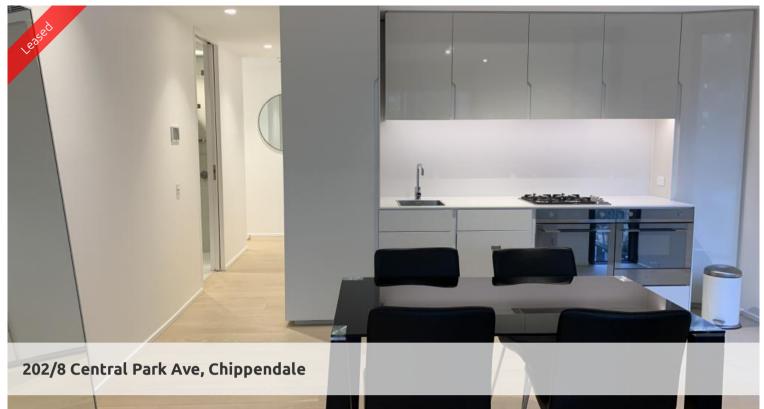

### MODERN & FURNISHED WITH BILLS INCLUDED ONE BEDROOM IN **CENTRAL PARK**

Moments to Central station, buses and surrounding Universities makes living at Central Park the ultimate in downtown living.

The apartments boast intelligent and lifestyle-savvy interiors, features

- Ducted air conditioning
- Large open plan living room
- Double glazed glass
- Smart lighting system
- Balcony for indoor/outdoor living
- Fridge and washer/dryer included
- European kitchen appliances/stone bench tops
- The latest bathroom fittings and design
- Security intercom system