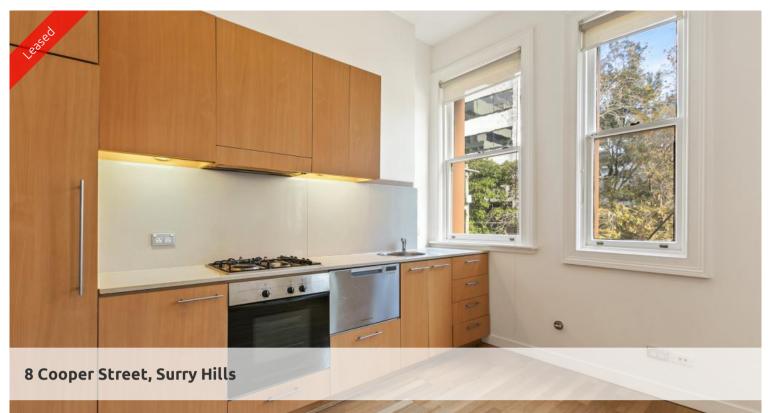

## "ICON" ONE BEDROOM APARTMENT AVAILABLE

Spacious one bedroom apartment ideally positioned in the popular "ICON" building

## Features include:

- Generous sized bedroom with built in wardrobes
- Modern kitchen with dishwasher, internal laundry
- Polished timber floorboards in living with carpet in bedroom
- Security building with gym and sauna
- Private courtyard ideal for entertaining