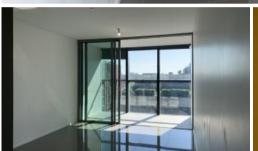

- Ducted air conditioning
- Loggia for indoor/outdoor living
- Fridge and washer/dryer included
- European kitchen appliances/stone bench tops
- The latest bathroom fittings and design
- Selection of timber/tiled flooring to the living areas/carpeted bedrooms
- Parking space to selected apartments
- Security intercom system