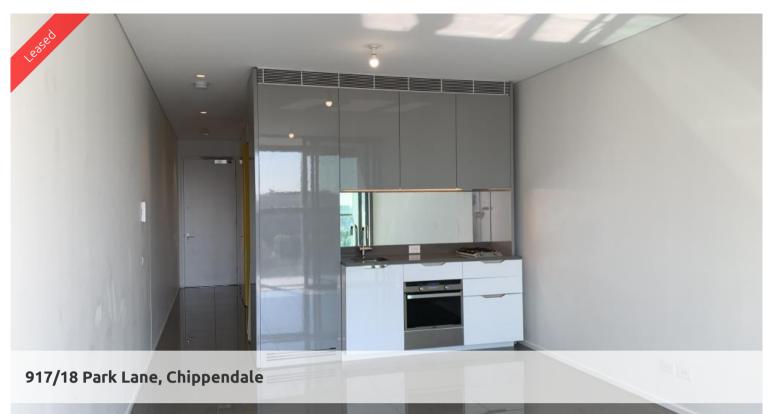

## MODERN & FURNISHED SUITE ONE BEDROOM IN CENTRAL PARK

- Ducted air conditioning
- Loggia for indoor/outdoor living
- Fridge and washer/dryer included
- European kitchen appliances/stone bench tops
- The latest bathroom fittings and design
- Selection of timber/tiled flooring to the living areas/carpeted bedrooms
- Parking space to selected apartments
- Security intercom system