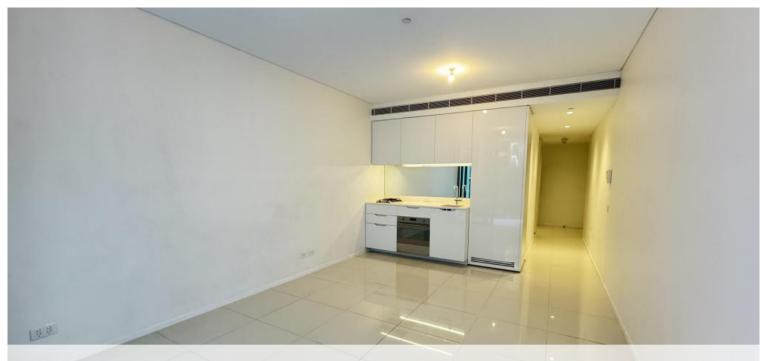

# MODERN & UNFURNISHED SPACIOUS ONE BEDROOM IN CENTRAL PARK

- Ducted air conditioning
- Loggia for indoor/outdoor living
- Fridge and washer/dryer included
- European kitchen appliances/stone bench tops
- The latest bathroom fittings and design
- Selection of timber/tiled flooring to the living areas/carpeted bedrooms
- Parking space to selected apartments
- Security intercom system