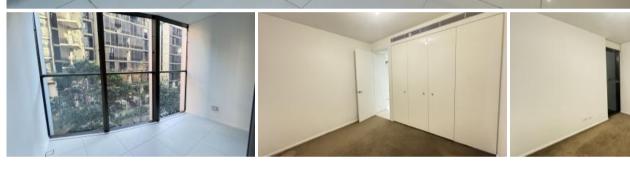

# MODERN & UNFURNISHED SPACIOUS ONE BEDROOM IN CENTRAL PARK

- Ducted air conditioning
- Loggia for indoor/outdoor living
- Fridge and washer/dryer included
- European kitchen appliances/stone bench tops
- The latest bathroom fittings and design
- Selection of timber/tiled flooring to the living areas/carpeted bedrooms
- Parking space to selected apartments
- Security intercom system