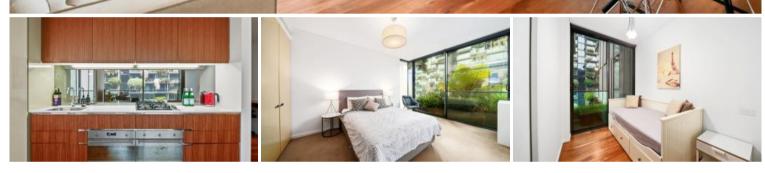

Rich in amenities, this Central Park development features:

- Luxury apartments with stainless steel appliances
- Timber flooring
- Security building with 24 hour concierge
- Fitness centre with pool, gymnasium & spa
- East facing aspect
- Large open balcony
- Fridge and washer/dryer included
- More than 30,000sqm of surrounding park and public space.
- Storage cage not included