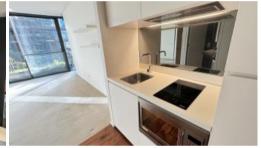

Rich in amenities, this Central Park features:

- New luxury apartments with stainless steel appliances
- Timber floor
- Security building with 24 hour concierge
- Fitness centre with pool, gymnasium & spa
- 6 star green rated development
- 5 level shopping centre with Woolworths
- City, district or park views from all apartments
- Fridge and washer/dryer included
- More than 30,000sqm of surrounding park and public space.