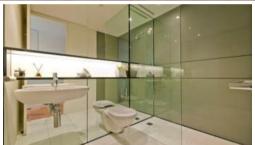

- Timber flooring through out living areas/carpeted in middle of living room
- Roughly 80sqm with built in robe
- Modern kitchen & bathroom facilities
- Internal laundry & separate study room/storage room or a guest bedroom
- Ducted air conditioning
- Electricity, gas and water included in rent
- Secure parking space additional at \$70 per week
- Full access to Club Lumiere and building facilities