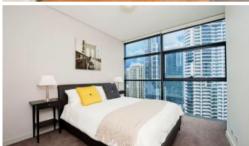

- Timber flooring through out living areas/carpeted in middle of living room
- Roughly 80sqm with built in robe
- Modern kitchen & bathroom facilities
- Internal laundry & separate study room/storage room or a guest bedroom
- Ducted air conditioning
- Electricity, gas and water included in rent
- Secure parking space additional at \$70 per week
- Full access to Club Lumiere and building facilities