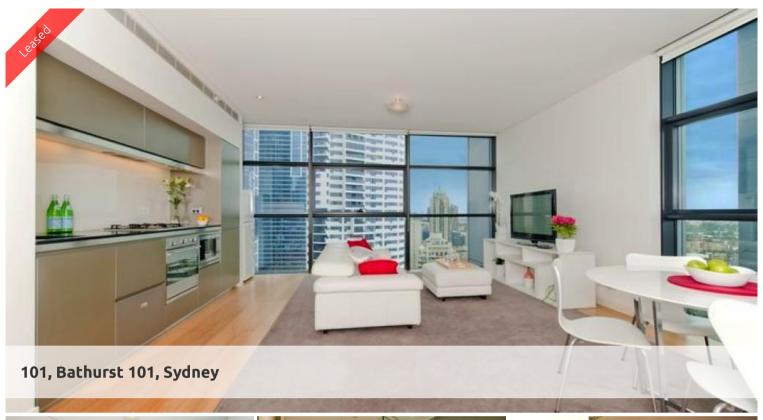

One bedroom fully furnished apartment available in Lumiere residence.

Stunning light filled, South West facing one bedroom fully furnished apartment available in the sought after Lumiere building.

The apartment features:

- Timber flooring through out living areas/carpeted in middle of living room
- Roughly 80sqm with built in robe
- Modern kitchen & bathroom facilities
- Internal laundry & separate study room/storage room or a guest bedroom
- Ducted air conditioning
- Electricity, gas and water included in rent
- Secure parking space additional at \$70 per week
- Full access to Club Lumiere and building facilities