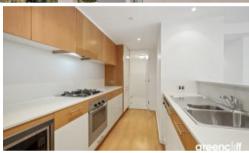

## Features include:

- Light and airy living area, flowing to sunny balcony
- Ultra modern galley style kitchen with dishwasher
- Two double bedrooms, master with ensuite
- Elegant bathrooms, main with separate bath/ shower
- Internal laundry with clothes dryer, reverse cycle air con
- Security building with car space and storage