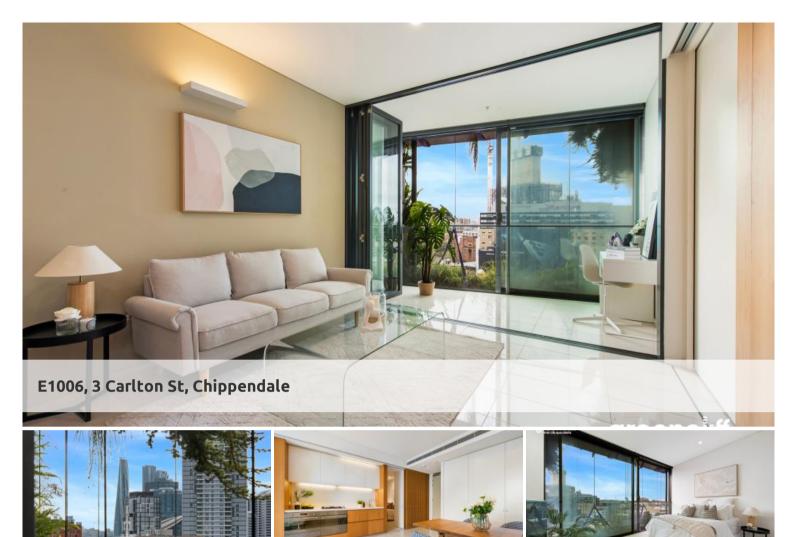

## Spacious East-Facing Two-Bedroom in Iconic Central Park Location Immerse yourself in the vibrant energy of Chippendale with this superb two-bedroom

apartment, ideally situated within the acclaimed Central Park development. Perched on level 10 with an easterly aspect, this residence captures beautiful morning sunlight and offers direct city views towards Central Station. Combining contemporary finishes with an unbeatable location and access to resort-style amenities, it presents an exceptional opportunity for both owner-occupiers and investors.

• Expansive glass doors enhance the open-plan living and dining area, offering direct views and abundant natural light.

• Modern gas kitchen features sleek stone benchtops and quality integrated appliances.

• Two well-sized bedrooms provide comfortable accommodation with built-in wardrobes for storage.

- Dual access bathroom and, an internal laundry for convenience.
- Secure car space and a dedicated storage cage on basement level 4.
- Ducted air conditioning throughout for year-round comfort, along with a security intercom system.
- Access to premium resident amenities including a gym, pool, and spa