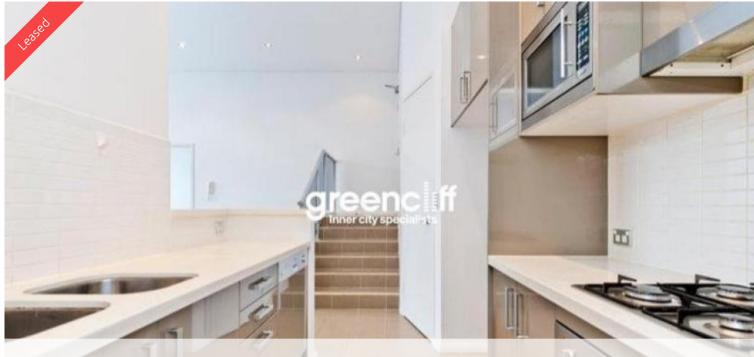

- This immaculate 2 bedroom apartment features:
- Main bedroom with luxury en-suite with deep bath
- Reverse Cycle Air Conditioning
- Caesar Stone gas kitchen with stainless steel European appliances and stone bench tops
- Balcony with direct access to the street
- Mirrored built ins to all bedrooms
- Security parking Valentino Place features: