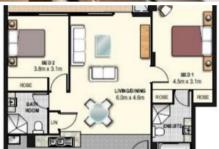

- This immaculate 2 bedroom apartment features:
- Main bedroom with luxury en-suite with deep bath
- Reverse Cycle Air Conditioning
- Caesar Stone gas kitchen with stainless steel European appliances and stone bench tops
- Balcony with direct access to the street
- Mirrored built ins to all bedrooms
- Security parking Valentino Place features:

🛏 2 🔊 2 🖨 1

| Price            | \$1000 PW   LEASED AT<br>FIRST OPEN |
|------------------|-------------------------------------|
| Property<br>Type | Rental                              |
| Property<br>ID   | 7530                                |