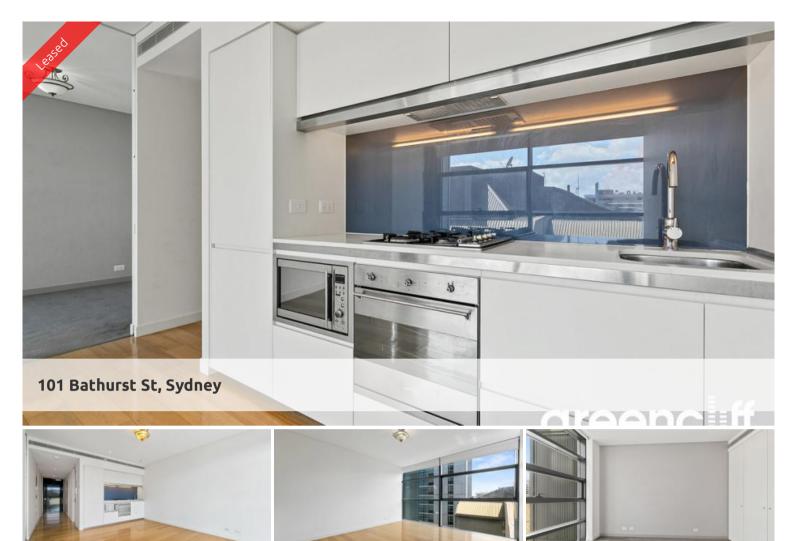

Exceptional One-Bedroom Apartment for Lease on Level 30 with Club Lumiere Access

Welcome to Lumiere Residences – where elevated design meets the ultimate CBD lifestyle. This stylish one-bedroom apartment on the 30th floor offers city views, sophisticated interiors, and access to world-class resident amenities.

# **Property Highlights:**

- Open-plan living and dining with floor-to-ceiling windows
- Sleek modern kitchen with stone benchtops and integrated dishwasher
- Designer bathroom with internal laundry with plenty of storage
- Ducted air conditioning and premium finishes throughout

Note - photos are indicatives only

Price Level 30 | \$910 PW | Deposit

areenc

Taken

**Property** Rental

Туре

Property ID7529