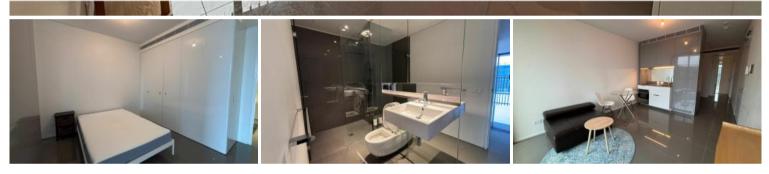

- Ducted air conditioning
- Loggia for indoor/outdoor living
- Fridge and washer/dryer included
- European kitchen appliances/stone bench tops
- The latest bathroom fittings and design
- Selection of timber/tiled flooring to the living areas/carpeted bedrooms
- Parking space to selected apartments
- Security intercom system