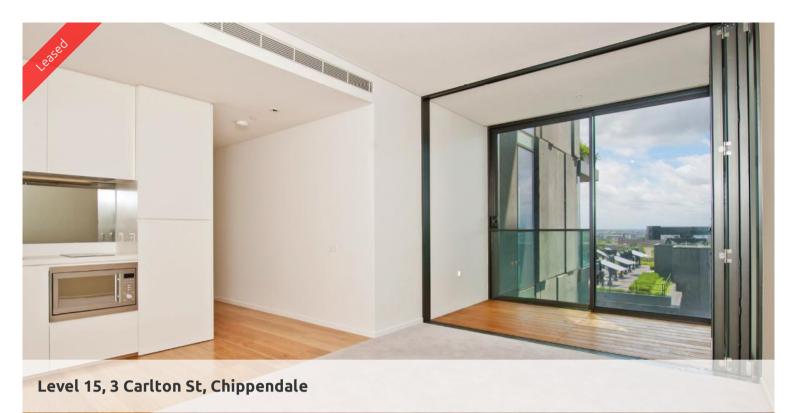

## GYM+POOL ACCESS + Bills inclusive studio in One Central Park

Rich in amenities, this Central Park features:

- New luxury apartments with stainless steel appliances
- Timber floor
- Security building with 24 hour concierge
- Fitness centre with pool, gymnasium & spa
- 6 star green rated development
- 5 level shopping centre with Woolworths
- City, district or park views from all apartments
- Storage included
- Fridge and washer/dryer included
- More than 30,000sqm of surrounding park and public space.