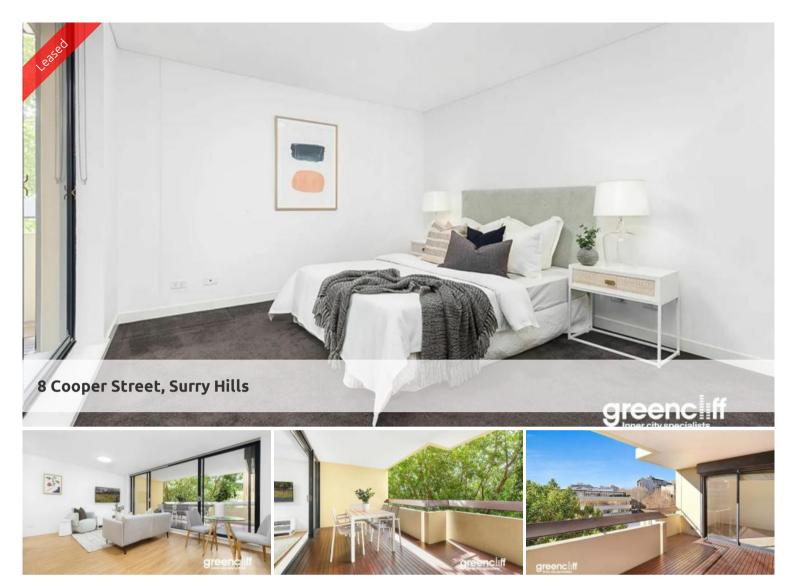

## 1 Bedroom Apartment with Parking at The ICON Building!

Elevated setting on level 5 one-bedroom apartment is in the popular "ICON" building, secure foyer, level lift access. Conveniently located within moments from central station, CBD, shops and local cafes and bars. Building features include gymnasium, sauna and concierge.

## Features include:

- Combined lounge and dining flowing to balcony
- Polished timber floors
- Modern kitchen with gas cooktop and dishwasher
- Sleek bathroom with internal laundry facilities
- Generous bedroom with built in wardrobe
- Security building with lift and security car space