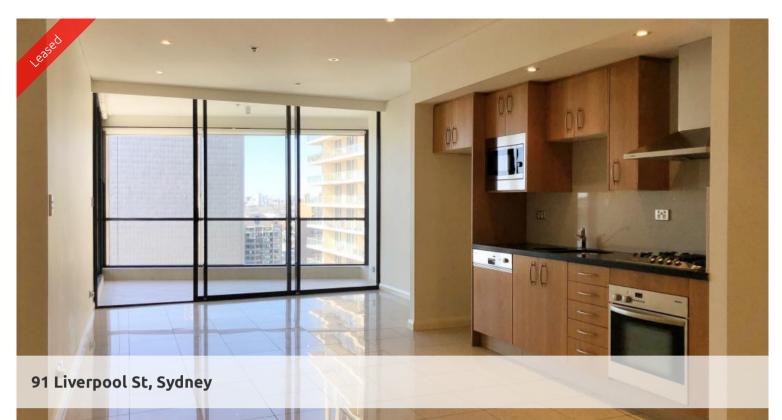

# World Tower - perfect city pad

With cafes, eateries, shops and transportations at door - World Tower has the ultimate city convenience for the busy executives.

#### The apartment

- Spacious one unfurnished bedroom with built in robe
- Large study room
- Allocated parking space
- Large etertaining balcony overlooking the city skylines
- Fully tiled to living areas and carpet to bedroom
- European Miele appliances
- Internal laundry with dryer

## The building

- A 25 m heated indoor lap pool
- Integrated spa, sauna, and fully equipped gym
- 24 hour security and On-site building manager

**1** 🕅 1 🗐 1

Price Level 42 | \$950 PW | Deposit

Taken

**Property** Rental