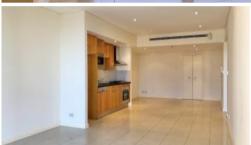

#### The apartment

- Spacious one unfurnished bedroom with built in robe
- Large study room
- Allocated parking space
- Large etertaining balcony overlooking the city skylines
- Fully tiled to living areas and carpet to bedroom
- European Miele appliances
- Internal laundry with dryer