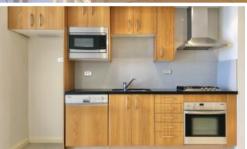

#### The apartment

- Spacious one unfurnished bedroom with built in robe
- Large study room
- Allocated parking space
- Large etertaining balcony overlooking the city skylines
- Fully tiled to living areas and carpet to bedroom
- European Miele appliances
- Internal laundry with dryer