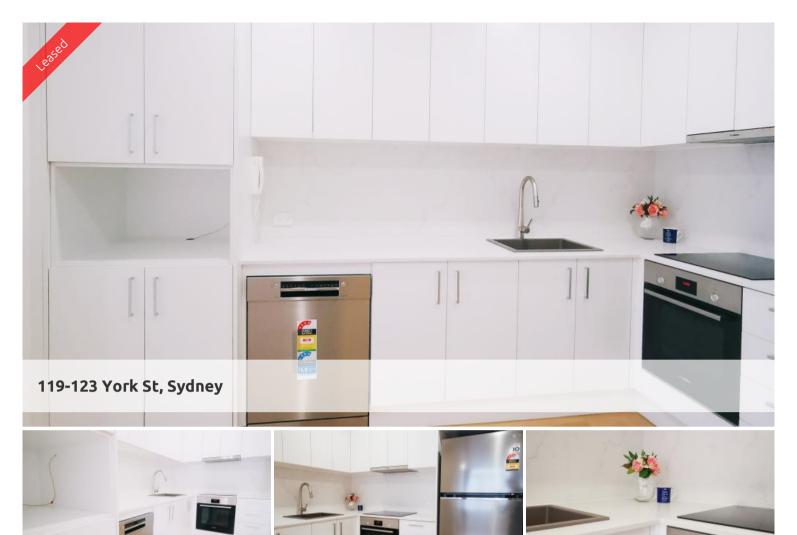

## NEW RENOVATION & PAINT ONE BED IN THE HEART OF SYDNEY

Convenient is the key for this one bedroom apartment. Located in a vibrant inner city living. It is close to train, bus stations and shops.

The apartment consists of:

- Spacious combined lounge & dining room
- New timber flooring
- Large walk -in wardrobe
- Separate kitchen with dishwasher and oven
- New renovated bathroom
- Washer & dryer combo and fridge
- Opposite QVB and bus stops and minutes walk to Townhall train station and light rail station.