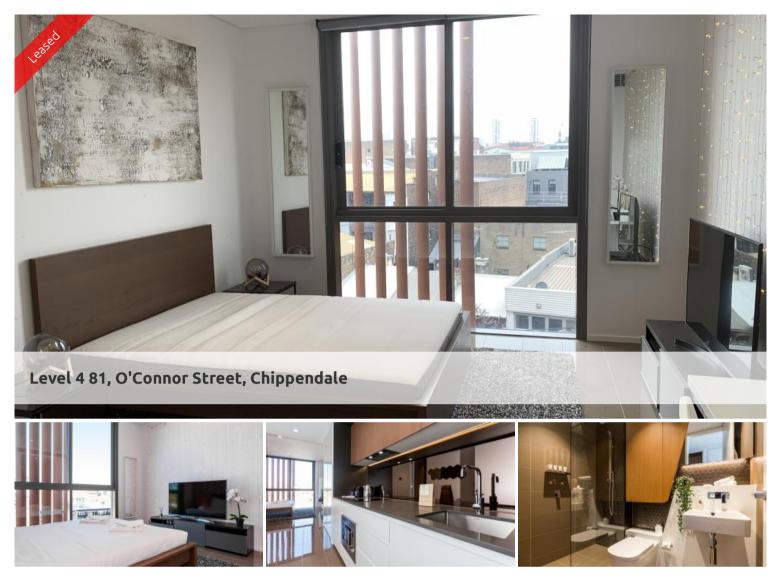

## MODERN STUDIO WITH FURNITURE & BILLS INCLUDED IN CENTRAL PARK

\* Large open plan living, dining, kitchen and study area.

- \* Good size balcony
- \* Sleek kitchen with gas cooking and integrated dishwasher.
- \* Good size study nook.

🛏 1 🔊 1

Price Level 4 | DEPOSIT TAKEN -INSPECTION CANCELED Property Rental