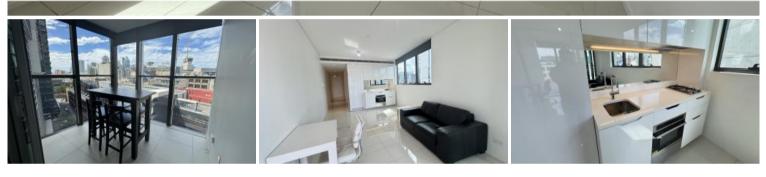

Located at Central Park Chippendale, The Mark has direct access to a fully equipped gymnasium, an elevated outdoor pool and on your doorstep is an expansive tree lined park named Chippendale Green. Fashionable retail outlets, a Woolworths supermarket and various cafes and eateries such as Din Tai Fung available to your heart's content.

- Ducted air conditioning
- Loggia for indoor/outdoor living
- Fridge and washer/dryer included
- European kitchen appliances/stone bench tops
- The latest bathroom fittings and design
- Selection of timber/tiled flooring to the living areas/carpeted bedrooms
- Parking space to selected apartments
- Security intercom system