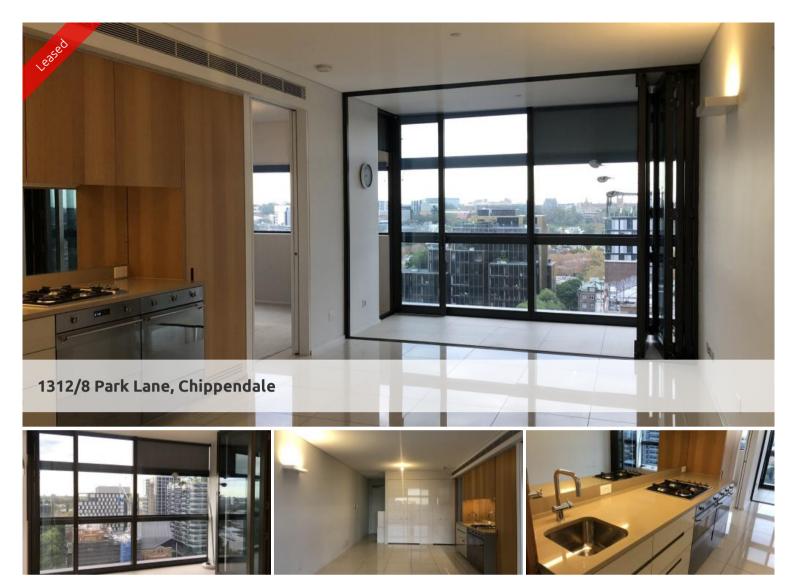

## Park Facing Urban Oasis in the Heart of Chippendale

Apartment Features:

- Two spacious bedrooms with ensuite in main
- Open concept living space seamless flows to entertainer's terrace
- Glass enclosed winter garden with natural light
- Tile flooring, carpeted bedroom
- Gas kitchen with premium appliance, includes: fridge, microwave, oven, dishwasher
- Sleek bathroom with shower screen
- Ducted air conditioning
- Internal laundry with washing machine and dryer
- 12 hour concierge, security and parcel collection service
- Facilities: heated outdoor pool, spa, fully equipped gym, rooftop BBQ area, and 24-hour concierge service.