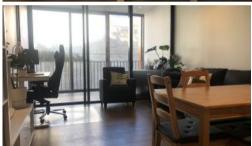

## Apartment Features:

- Proper one bedroom with floor to ceiling window
- Open concept living space seamless flows to entertainer's terrace
- Spacious glass-enclosed balcony
- Tile flooring, carpeted bedroom
- Gas kitchen with premium appliance, includes: fridge, microwave, oven, dishwasher
- Sleek bathroom with shower screen
- Ducted air conditioning
- Internal laundry with washing machine and dryer
- 12 hour concierge, security and parcel collection service
- Facilities: gym & rooftop terrace