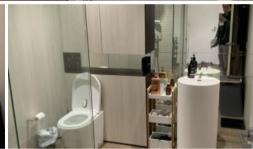

## Apartment Features:

- Proper one bedroom with floor to ceiling window
- Open concept living space seamless flows to entertainer's terrace
- Spacious glass-enclosed balcony
- Tile flooring, carpeted bedroom
- Gas kitchen with premium appliance, includes: fridge, microwave, oven, dishwasher
- Sleek bathroom with shower screen
- Ducted air conditioning
- Internal laundry with washing machine and dryer
- 12 hour concierge, security and parcel collection service
- Facilities: gym & rooftop terrace