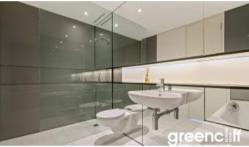

This spacious and light-filled apartment offers:

- **Generous open-plan living and dining area** with panoramic views stretching across Town Hall and the city skyline
- **Sleek European kitchen** featuring gas cooktop, stone benchtops, and integrated drawer dishwasher
- **Two double bedrooms**, both with built-in wardrobes; master includes a private ensuite with bathtub
- **Ducted air conditioning** throughout for year-round comfort
- Secure basement parking
- Loggia-style enclosed balcony with breathtaking views of Town Hall and the Queen Victoria Building
- Internal laundry with dryer included