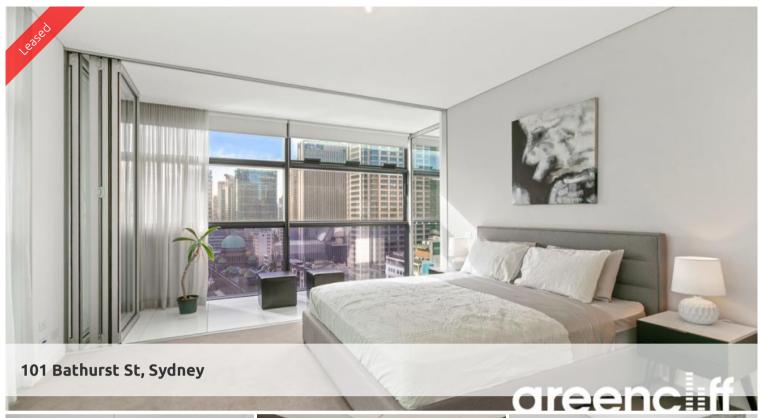

This spacious and light-filled apartment offers:

- **Generous open-plan living and dining area** with panoramic views stretching across Town Hall and the city skyline
- **Sleek European kitchen** featuring gas cooktop, stone benchtops, and integrated drawer dishwasher
- **Two double bedrooms**, both with built-in wardrobes; master includes a private ensuite with bathtub
- **Ducted air conditioning** throughout for year-round comfort
- Secure basement parking
- Loggia-style enclosed balcony with breathtaking views of Town Hall and the Queen Victoria Building
- Internal laundry with dryer included