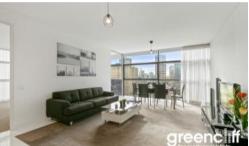

This spacious and light-filled apartment offers:

- **Generous open-plan living and dining area** with panoramic views stretching across Town Hall and the city skyline
- **Sleek European kitchen** featuring gas cooktop, stone benchtops, and integrated drawer dishwasher
- **Two double bedrooms**, both with built-in wardrobes; master includes a private ensuite with bathtub
- **Ducted air conditioning** throughout for year-round comfort
- Secure basement parking
- Loggia-style enclosed balcony with breathtaking views of Town Hall and the Queen Victoria Building
- Internal laundry with dryer included