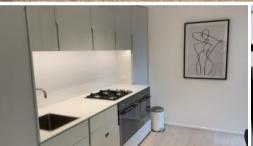

## Apartment Features:

- Proper one bedroom with floor to ceiling window
- Open-concept living space seamless flows to entertainer's terrace
- Spacious glass-enclosed balcony
- Tile flooring, carpeted bedroom
- Gas kitchen with premium appliance, includes: fridge, microwave, oven, dishwasher
- Sleek bathroom with shower screen
- Ducted air conditioning
- Internal laundry with washing machine and dryer
- 12 hour concierge, security and parcel collection service
- Facilities: gym & rooftop terrace