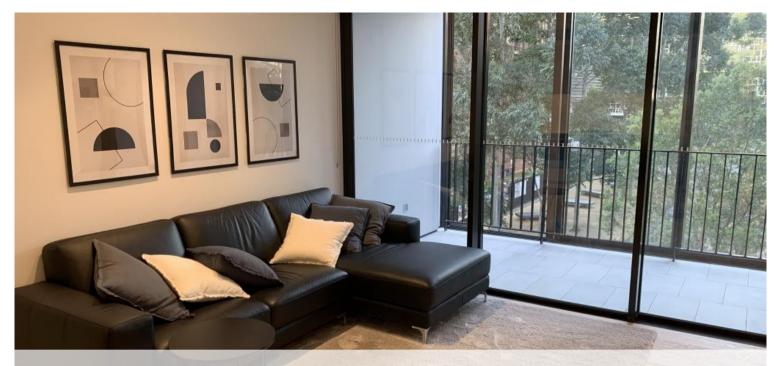

## Apartment Features:

- Proper one bedroom with floor to ceiling window
- Open-concept living space seamless flows to entertainer's terrace
- Spacious glass-enclosed balcony
- Tile flooring, carpeted bedroom
- Gas kitchen with premium appliance, includes: fridge, microwave, oven, dishwasher
- Sleek bathroom with shower screen
- Ducted air conditioning
- Internal laundry with washing machine and dryer
- 12 hour concierge, security and parcel collection service
- Facilities: gym & rooftop terrace