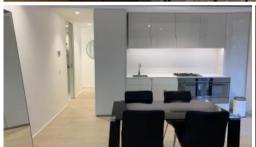

## Apartment Features:

- Proper one bedroom with floor to ceiling window
- Open-concept living space seamless flows to entertainer's terrace
- Spacious glass-enclosed balcony
- Tile flooring, carpeted bedroom
- Gas kitchen with premium appliance, includes: fridge, microwave, oven, dishwasher
- Sleek bathroom with shower screen
- Ducted air conditioning
- Internal laundry with washing machine and dryer
- 12 hour concierge, security and parcel collection service
- Facilities: gym & rooftop terrace