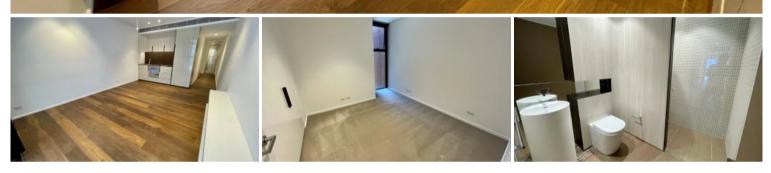

Apartment Features:

- Proper one bedroom with floor to ceiling window
- Open-concept living space seamless flows to entertainer's terrace
- Spacious glass-enclosed balcony
- Tile flooring, carpeted bedroom
- Gas kitchen with premium appliance, includes: fridge, microwave, oven, dishwasher
- Sleek bathroom with shower screen
- Ducted air conditioning
- Internal laundry with washing machine and dryer
- 12 hour concierge, security and parcel collection service
- Facilities: gym & rooftop terrace