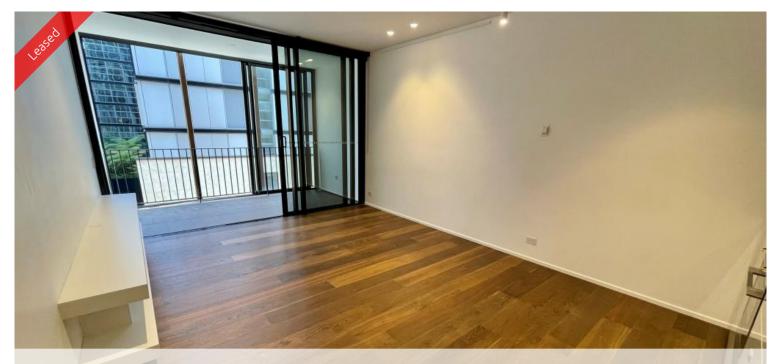

Apartment Features:

- Proper one bedroom with floor to ceiling window
- Open-concept living space seamless flows to entertainer's terrace
- Spacious glass-enclosed balcony
- Tile flooring, carpeted bedroom
- Gas kitchen with premium appliance, includes: fridge, microwave, oven, dishwasher
- Sleek bathroom with shower screen
- Ducted air conditioning
- Internal laundry with washing machine and dryer
- 12 hour concierge, security and parcel collection service
- Facilities: gym & rooftop terrace