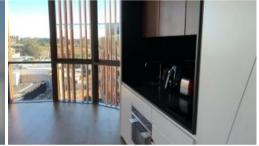

- \* Large open plan living, dining, kitchen and study area.
- \* Good size balcony
- \* Sleek kitchen with gas cooking and integrated dishwasher.
- \* Good size study nook.
- \* Large terrace perfect for entertaining and relaxing.