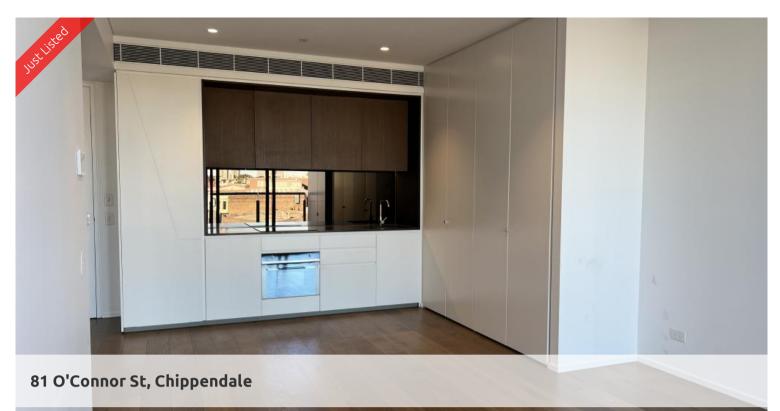

## MODERN ONE BEDROOM IN CENTRAL PARK

Please meet at our office on 5 Carlton Street, Chippendale a few minutes before to register and inspect

The final building of Central Park is now complete offering all residents a unique lifestyle surrounded by parks and gardens with a large shopping complex, movie theartre and sitting right next to Spice Alley and Kensington Street. You have everything at your door and only moments from Sydney CBD. Wonderland is a beautiful building full of character and style the apartments are sleek, modern are generous in size.

- \* Large open plan living, dining, kitchen and study area.
- \* Good size balcony
- \* Sleek kitchen with gas cooking and integrated dishwasher.
- \* Good size study nook.
- \* Large terrace perfect for entertaining and relaxing.