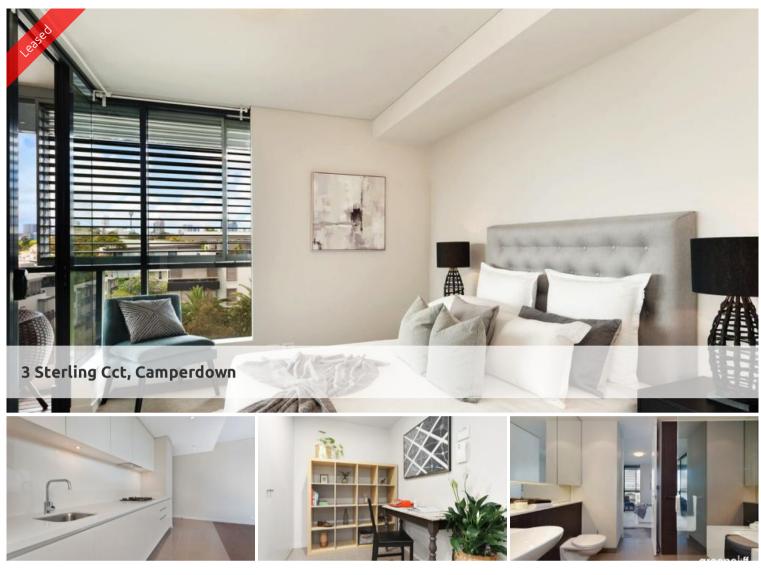

## 'TRIO' EAST FACING ONE BEDROOM PLUS STUDY AND PARKING

Stunning, spacious one bedroom apartment located on the fourth floor of the Central building of sought after "Trio". Boasting an easterly aspect this apartment enjoys loads of natural light.

Features include:

- Open plan gas kitchen with Smeg stainless steel appliances with dishwasher
- Separate study space, concealed internal laundry facilities
- Sleek dual access bathroom with separate bath and shower
- Spacious bedroom with built-in robes
- Superb finishes throughout, reverse cycle aircon
- Natural flow in/outdoor living, ideal for alfresco entertaining
- Undercover security carspace
- Storage cage