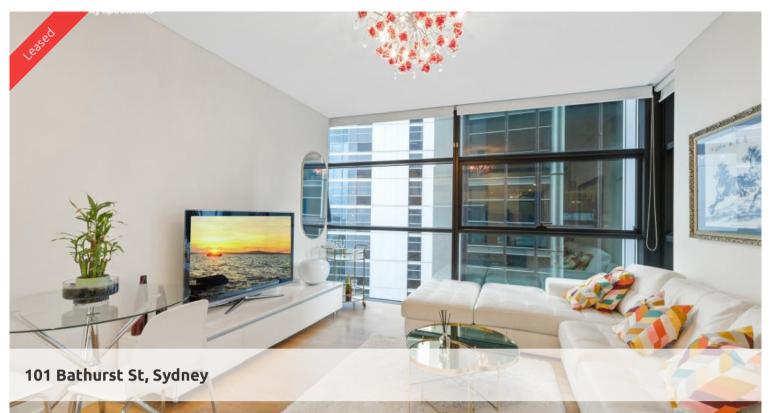

## Lumiere Residence - Executive Furnished 1 Bedroom

West facing one bedroom fully furnished apartment available in the sought after Lumiere building.

The apartment features:

- Timber flooring through out living areas/carpet to bedroom
- Roughly 60sqm with built in robe
- Modern kitchen & bathroom facilities
- Internal laundry and extra storage space
- Ducted air conditioning
- Full access to Club Lumiere and building facilities

Facilities include access to spectacular indoor/outdoor 50 & 20 metre pool, sauna, spa, gym, function room & 2 cinemas.

Concierge services 24/7

The above information provided has been furnished to us by the vendor/s. We have not verified whether or not that information is accurate and do not have any belief in one way or the other in its accuracy. We do not accept any responsibility to any person for its accuracy and do no more than pass it on. All interested parties should make and rely upon their own inquiries in order to determine whether or not this information is in fact accurate.