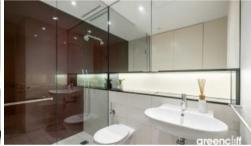

## Lumiere Residence - Executive Furnished 1 Bedroom

West facing one bedroom fully furnished apartment available in the sought after Lumiere building.

The apartment features:

- Timber flooring through out living areas/carpet to bedroom
- Roughly 60sqm with built in robe
- Modern kitchen & bathroom facilities
- Internal laundry and extra storage space
- Ducted air conditioning
- Full access to Club Lumiere and building facilities