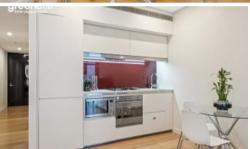

## Lumiere Residence - Executive Furnished 1 Bedroom

West facing one bedroom fully furnished apartment available in the sought after Lumiere building.

The apartment features:

- Timber flooring through out living areas/carpet to bedroom
- Roughly 60sqm with built in robe
- Modern kitchen & bathroom facilities
- Internal laundry and extra storage space
- Ducted air conditioning
- Full access to Club Lumiere and building facilities