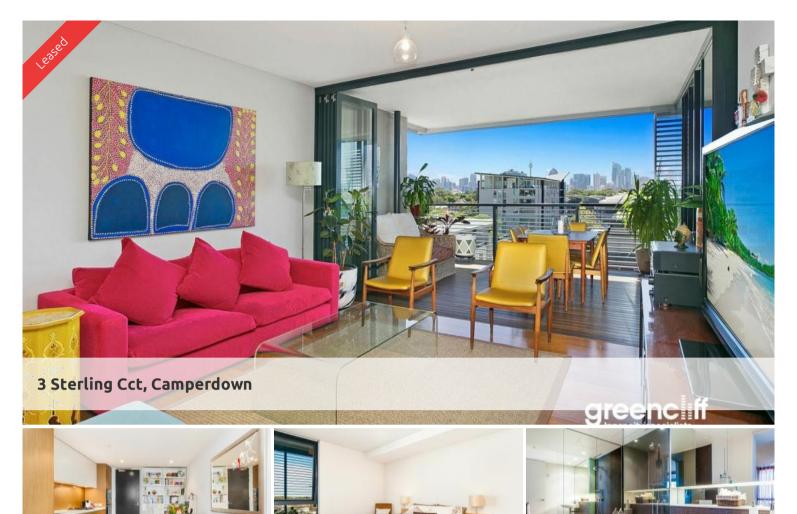

## Well-appointed East facing unit with city views

Superb East facing one bedroom apartment perfectly positioned on the 7th floor of the Central building in the sought after "Trio" City Quarter complex.

The apartment features:

- Spacious living area with wooden flooring superbly flowing to generous loggia
- Open plan gas kitchen with Smeg stainless steel appliances
- Natural flow of indoor/outdoor living, ideal for alfresco entertaining
- Large bedroom with built-in wardrobe, light and airy throughout
- internal laundry
- Private bathroom with free standing shower and bathtub.
- Undercover security carspace
- Ducted air conditioning

Being in The City Quarter Complex you will be able to enjoy the free, unlimited access to your choice of a 50 metre outdoor or 25m indoor pool and two gymnasiums. The complex also has 24 hour security and restaurants