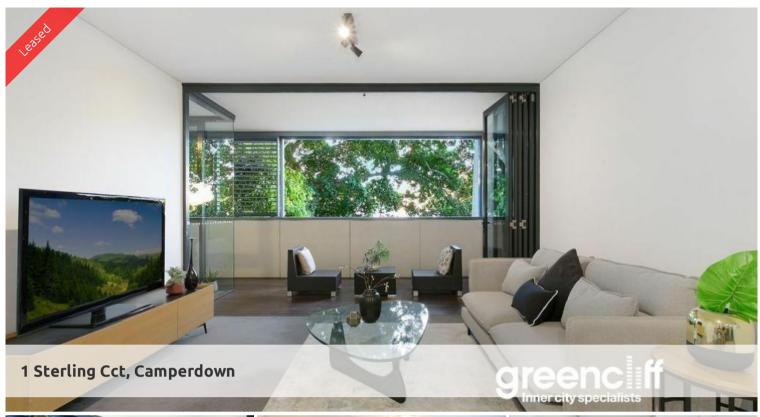

## RESORT STYLE 1 BEDROOM IN TRIO

Stunning one bedroom apartment available on level 2 of the sought after Trio complex. Open the bi fold doors between the living room and the loggia to create an extended living and entertainment area.

Features of this apartment include:

- Well appointed living and dining area flowing onto the loggia
- Large bedroom with built in wardrobes, high ceilings
- Gourmet kitchen with stainless steel SMEG appliances including dishwasher and microwave
- Modern bathroom with shower separate bathtub
- Internal laundry with a clothes dryer
- Near new paint throughout
- One security parking space, lift access, intercom and visitors parking
- Ducted AC in living & bedroom, NBN ready