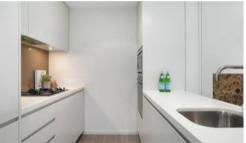

Features of this apartment include:

- Well appointed living and dining area flowing onto the loggia
- Large bedroom with built in wardrobes, high ceilings
- Gourmet kitchen with stainless steel SMEG appliances including dishwasher and microwave
- Modern bathroom with shower separate bathtub
- Internal laundry with a clothes dryer
- Near new paint throughout
- One security parking space, lift access, intercom and visitors parking
- Ducted AC in living & bedroom, NBN ready