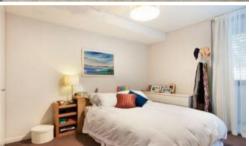

Features of this apartment include:

- Well appointed living and dining area flowing onto the loggia
- Large bedroom with built in wardrobes, high ceilings
- Gourmet kitchen with stainless steel SMEG appliances including dishwasher and microwave
- Modern bathroom with shower separate bathtub
- Internal laundry with a clothes dryer
- Near new paint throughout
- One security parking space, lift access, intercom and visitors parking
- Ducted AC in living & bedroom, NBN ready