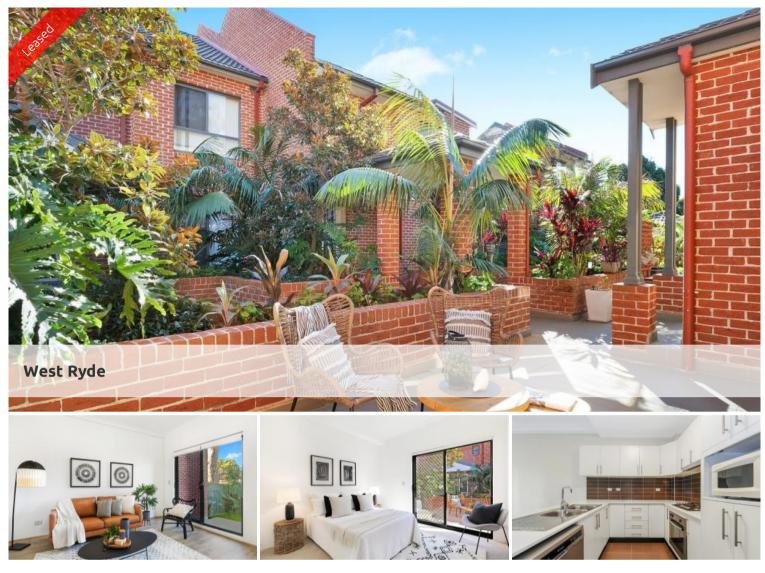

## BORDERING DENISTONE - 2 BEDROOM APARTMENT

Peacefully nestled in a secure garden complex is this 149sqm quality built 2-bedroom ground floor apartment.

The apartment provides:

- Spacious living spaces with air-conditioning and laminate flooring leading to grassed backyard
- Two very well layout bedrooms, main with ensuite, built-in and aircon
- Both bedrooms lead to a front tiled courtyard area
- Well positioned kitchen with stone benchtops, dishwasher, stainless steel appliances and microwave space
- Easy flow front and rear courtyards, ideal for relaxed alfresco dining
- Modern main bathroom, fully tiled with a separate bath and shower, linen press to hallway
- Large internal laundry room
- Single carspace to basement
- Easily access to local schools and major arterial roads
- Located approximately 1.2 kilometres from West Ryde Station
- Metres from parks and buses, with Top Ryde City Shopping Centre close by.
- Secure complex with intercom, beautifully maintained communal gardens