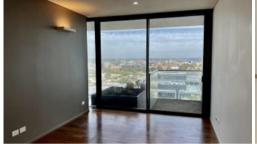

## MODERN & STUNNING VIEWS STUDIO WITH BILLS INCLUDED IN **CENTRAL PARK**

Rich in amenities, this Central Park features:

- New luxury apartments with stainless steel appliances
- Timber floor
- Security building with 24 hour concierge
- Fitness centre with pool, gymnasium & spa
- 6 star green rated development
- 5 level shopping centre with Woolworths
- City, district or park views from all apartments
- Fridge and washer/dryer included
- More than 30,000sgm of surrounding park and public space.