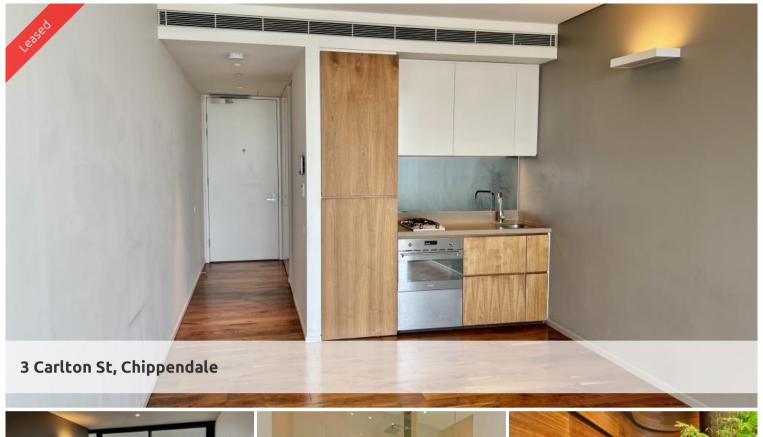

## MODERN & STUNNING VIEWS STUDIO WITH BILLS INCLUDED IN **CENTRAL PARK**

Rich in amenities, this Central Park features:

- New luxury apartments with stainless steel appliances
- Timber floor
- Security building with 24 hour concierge
- Fitness centre with pool, gymnasium & spa
- 6 star green rated development
- 5 level shopping centre with Woolworths
- City, district or park views from all apartments
- Fridge and washer/dryer included
- More than 30,000sgm of surrounding park and public space.