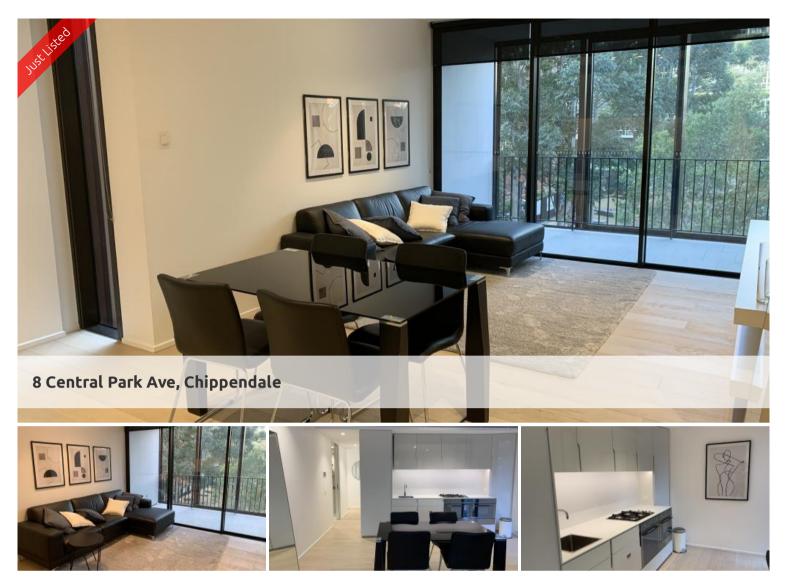

## MODERN ONE BEDROOM WITH FURNITURES & BILLS INCLUDED IN CENTRAL PARK

Please meet at our office 101/5 Carlton Street, Chippendale a few minutes before to register and inspect.

"Connor is a balance of location and surroundings, opportunity and innovation. Both modern and warm, contemporary and inviting,

It is supremely comfortable nestled on the edge of old and new."

Designed by Smart Design Studio, Connor offers a selection of 178 impeccably designed apartments.

Nestled in the heart of Chippendale, Connor is amongst fashionable retail outlets, a Woolworths supermarket and various cafes and eateries including the impressive new eating precinct Spice Alley on Kensington Lane.

Moments to Central station, buses and surrounding Universities makes living at Central Park the ultimate in downtown living.

The apartments boast intelligent and lifestyle-savvy interiors, features

🔚 1 🔊 1 🖨 1