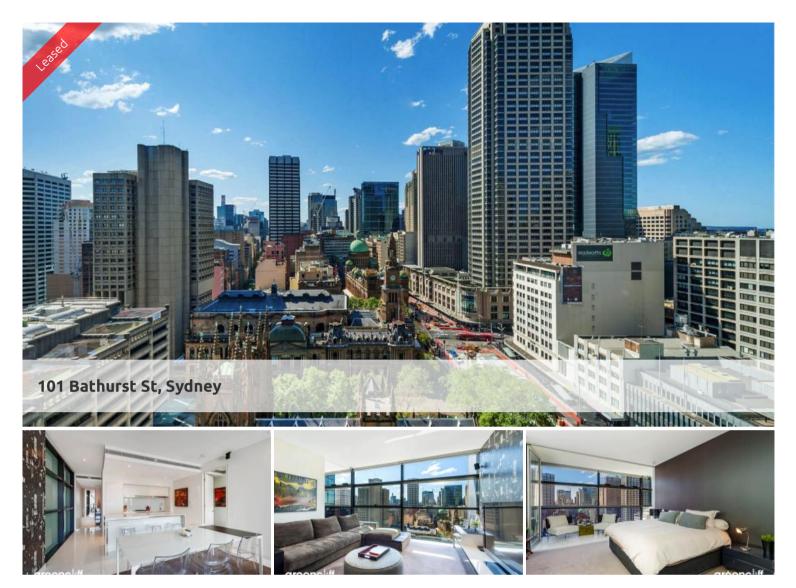

# Freshly Updated Two-Bedroom Apartment in the Iconic Lumiere Residences

Welcome to Lumiere – where innovative design meets urban convenience in the heart of Sydney's vibrant mid-town. Set within the award-winning Regent Place precinct, this iconic vertical village redefines city living.

## **Apartment Features:**

- Unfurnished two-bedroom apartment with an open-plan lounge & dining area, framed by floor-to-ceiling windows and sweeping city views
- Contemporary kitchen with European gas appliances, stone benchtops, and drawer dishwasher
- Two generously sized bedrooms with built-in wardrobes; main bedroom includes a private ensuite with bathtub
- Internal laundry, ample in-apartment storage
- Ducted air conditioning, video intercom for added comfort and security
- Secure car space included