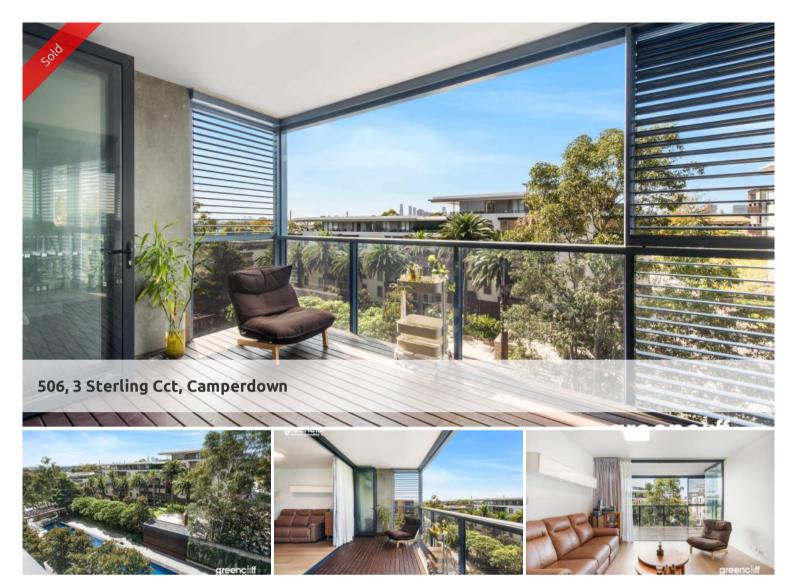

## Stylish One-Bedroom Retreat with Stunning Views in a Prime Location

Prepare to be captivated by this extraordinary one-bedroom apartment—the epitome of luxury living in the prestigious Trio South. Offering breathtaking views, this residence seamlessly blends opulent interiors with a serene outdoor loggia, designed for those who demand the very best. Set within the exclusive 'City Quarter,' you'll be just steps from the charm of Annandale Village and minutes from the vibrant heart of the CBD. This is a rare opportunity to secure a piece of Sydney's finest lifestyle in a setting that truly defines city sophistication.

Property Highlights:

- Sun-drenched, open-plan living and dining area showcasing stunning views of the city skyline

- Floor-to-ceiling glass panels bathe the space in natural light, with sliding doors opening to a spacious loggia—perfect for alfresco dining and leafy outlooks

- Updated floorboards, smart lighting, and double blinds

- Sleek gourmet kitchen with a stone-topped island, gas cooking, and top-tier integrated appliances

- Expansive master suite with built-in wardrobes and a luxurious ensuite

- European-style laundry, separate storage, ducted air conditioning, and a secure building with intercom access

- Exclusive access to resort-style amenities, including a gym and both indoor and outdoor pools

- Prime location close to Camperdown Park, Sydney University, RPA Hospital, and just minutes from local shops, cafes, schools, and Broadway Shopping Mall

On behalf of Greencliff Realty and the owners, we are excited to invite you to one of our upcoming open homes. Alternatively, feel free to contact Emlyn Walters on 0405 606 025 to arrange a private inspection. 📙 1 🔊 1 🖨 1 🗔 88 m2