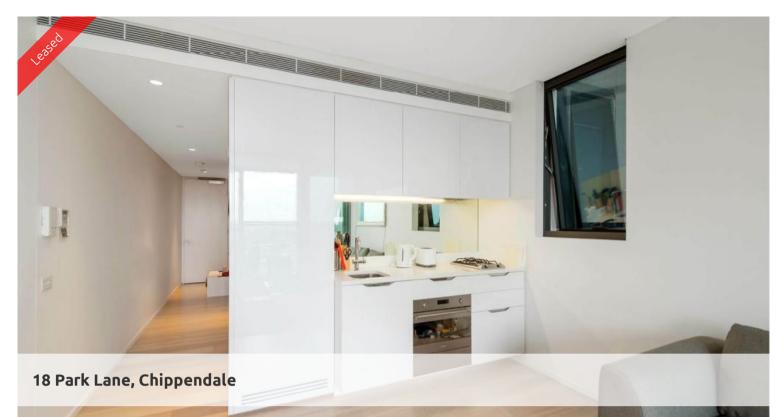

# MODERN ONE BEDROOM IN CENTRAL PARK

- Ducted air conditioning
- Loggia for indoor/outdoor living
- Fridge and washer/dryer included
- European kitchen appliances/stone bench tops
- The latest bathroom fittings and design
- Selection of timber/tiled flooring to the living areas/carpeted bedrooms
- Parking space to selected apartments
- Security intercom system