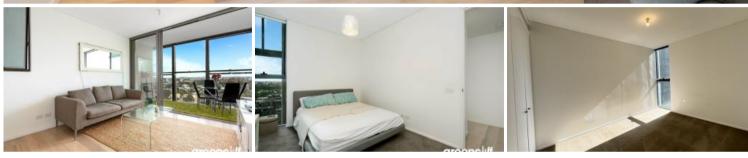

# MODERN ONE BEDROOM IN CENTRAL PARK

- Ducted air conditioning
- Loggia for indoor/outdoor living
- Fridge and washer/dryer included
- European kitchen appliances/stone bench tops
- The latest bathroom fittings and design
- Selection of timber/tiled flooring to the living areas/carpeted bedrooms
- Parking space to selected apartments
- Security intercom system