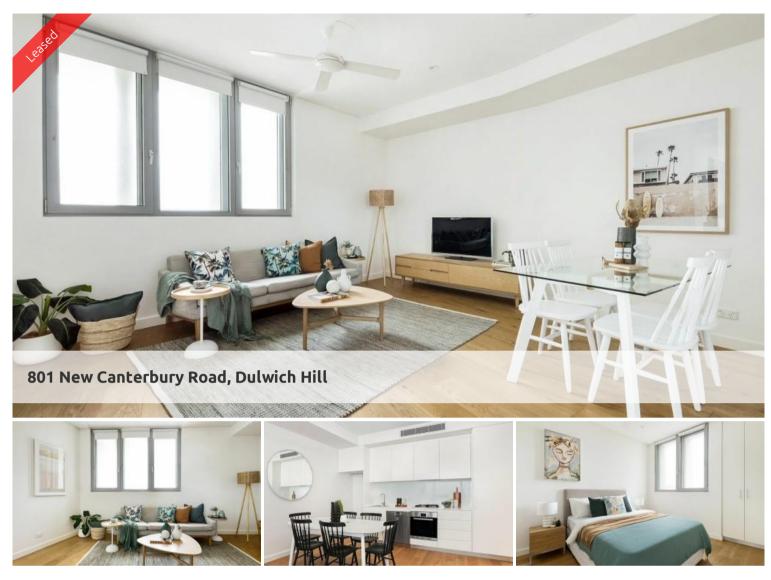

## Fabulous one bedroom at Dulwich Green

Live the life you deserve with the one of the best developments in the Inner West.

Features of this apartment include:

- Spacious combined lounge and dining area leading to outdoor balcony
- Designer kitchen with stainless steel appliances and gas cooking
- Double sized bedrooms
- Ducted air conditioning including ceiling fans to bedrooms
- Timber floors throughout
- Highest quality finishes
- Internal laundry with dryer
- Basement storage

- Located at the back of the block away from New Canterbury Road for peace and quiet

The development includes a communal garden area.

All within short walking distance to Hurlstone Park Rail (8 minutes), Dulwich Grove light rail, local cafes and schools makes this the perfect address to call home.