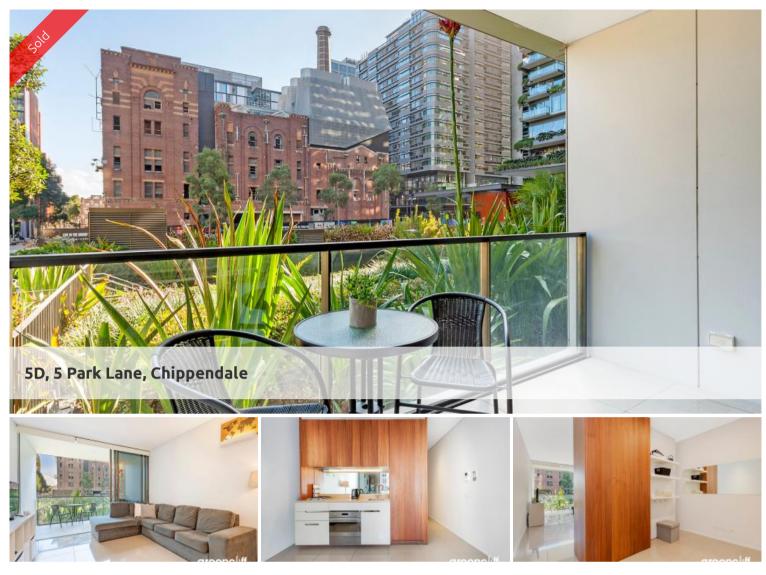

## Sleek Urban Oasis with Private Entry & Park Views

Tucked in the beating heart of Central Park, this sleek, elevated ground-floor urban retreat delivers the ultimate fusion of style, space, and convenience. Designed by acclaimed architects Johnson Pilton Walker, this oversized one-bedroom apartment is one of the few with a private laneway entry, offering an exclusive, house-like feel in a high-energy, pedestrian-only setting.

Step inside and be captivated by sophisticated interiors, high-end finishes, and a huge terrace with front-row views of Chippendale Green. Perfect for professionals, creatives, or investors, this city-fringe gem offers resort-style luxury with a rooftop pool, sundecks, and a gym at your fingertips. Plus, with Central Park Mall, Spice Alley, and top universities just steps away, you're immersed in one of Sydney's most vibrant lifestyle hubs.

Property Highlights:

- Rare private street entry in a secure, pedestrian-friendly laneway
- Designer sophistication with streamlined interiors and premium finishes
- Spacious bedroom with built-ins, plus a separate study/home office
- Smeg gas kitchen with stone benchtops and ample cabinetry
- Glass-wrapped living area opening onto a versatile winter garden with lush park views
- Sleek European-appointed bathroom and ducted air conditioning
- Luxury rooftop pool, spa, sundeck, and gym in a world-class complex
- Prime city-fringe location: walk to UTS, Notre Dame, and Sydney University