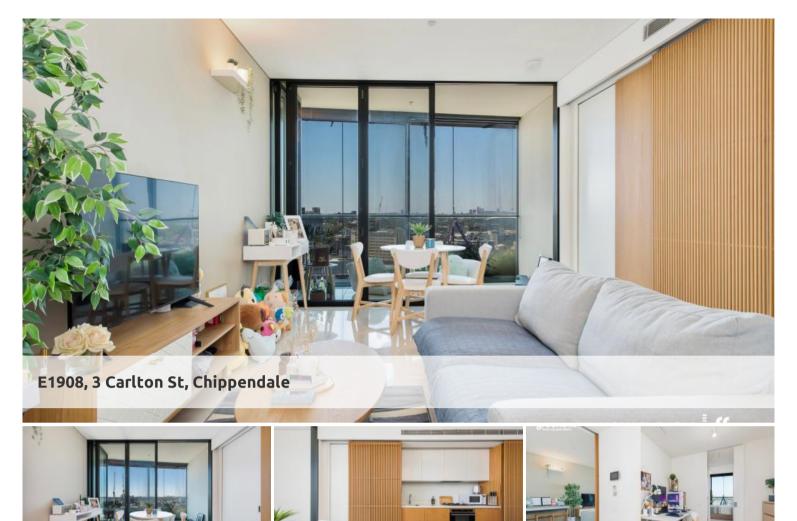

## Spacious One-bedroom with Huge Study with City Views

Embark on a journey of sophistication within this bespoke, ultra-modern one-bedroom apartment, complemented by a distinguished study area, ensconced within the iconic One Central Park complex. Concealed behind the verdant façade, this resplendent abode epitomizes the pinnacle of convenience, luxury, and metropolitan allure.

Experience the seamless transition from the expansive living area to the sumptuous bedroom, bathed in ethereal natural light filtering through grand floor-to-ceiling glass panels. Adorned with sleek modern finishes and adorned with premium quality appliances, this sanctuary exudes an aura of contemporary opulence.

Indulge in the apartment's luminous, airy interior, enhanced by avant-garde décor, commanding vistas of the cityscape, and the comforts of ducted reverse-cycle air conditioning. The gourmet kitchen, featuring a gas cooktop, stone benchtop, and European appliances, beckons culinary exploration, while the bespoke bathroom, graced with designer touches, invites moments of pampered repose.