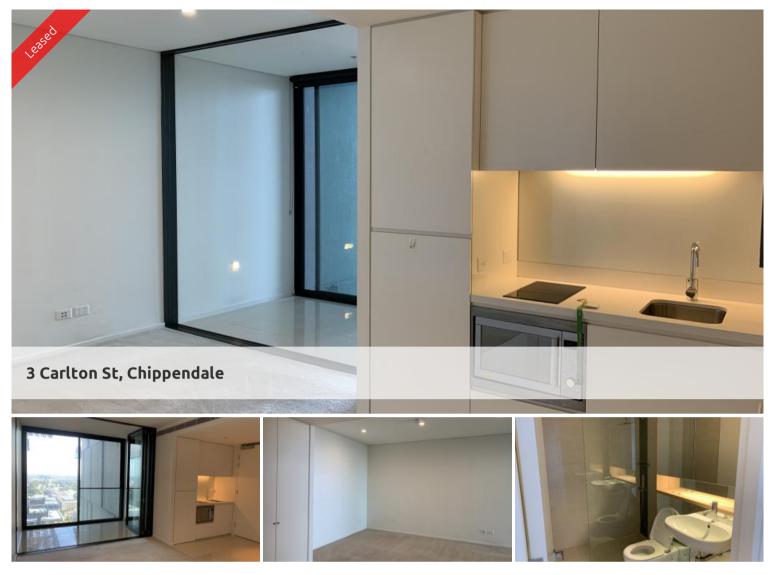

## MODERN STUDIO WITH BILLS INCLUDED IN CENTRAL PARK Please meet at our office at 5 Carlton St, Chippendale a few minutes before to register and inspect.

One Central Park is inner city living at its best!

Rich in amenities, this Central Park features:

- New luxury apartments with stainless steel appliances
- Timber floor
- Security building with 24 hour concierge
- Fitness centre with pool, gymnasium & spa
- 6 star green rated development
- 5 level shopping centre with Woolworths
- City, district or park views from all apartments
- Fridge and washer/dryer included
- More than 30,000sqm of surrounding park and public space.