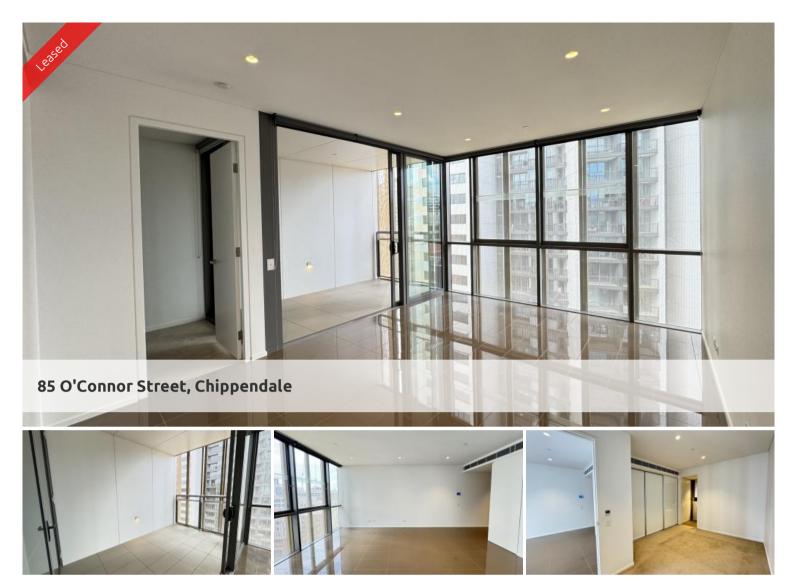

## MODERN ONE BEDROOM IN CENTRAL PARK

## Please meet at our office on 5 Carlton Street, Chippendale a few minutes before to register and inspect

The final building of Central Park is now complete offering all residents a unique lifestyle surrounded by parks and gardens with a large shopping complex, movie theartre and sitting right next to Spice Alley and Kensington Street. You have everything at your door and only moments from Sydney CBD. Wonderland is a beautiful building full of character and style the apartments are sleek, modern are generous in size.

- \* Large open plan living, dining, kitchen and study area.
- \* Good size balcony
- \* Sleek kitchen with gas cooking and integrated dishwasher.
- \* Good size study nook.
- \* Large terrace perfect for entertaining and relaxing.
- \* Stylish bathroom with rain shower.
- \* Internal laundry.
- \* South East facing aspect
- \* Ample amount of storage and cupboard space