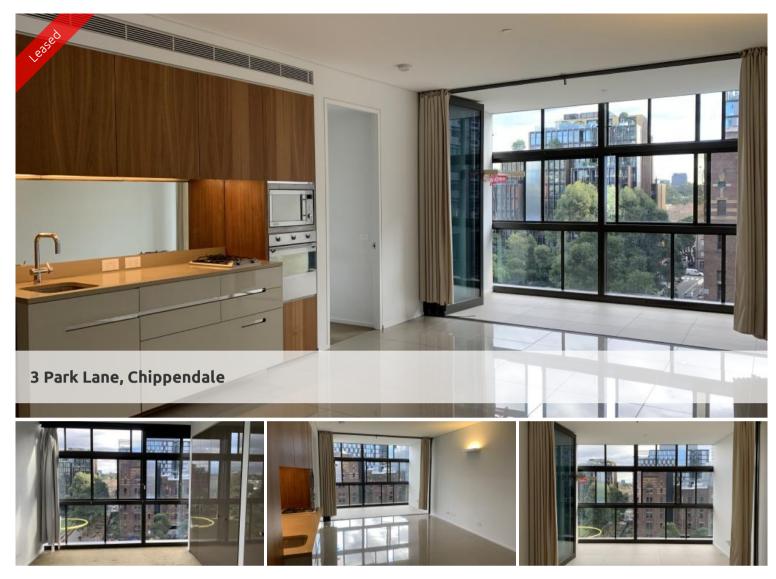

## MODERN ONE BEDROOM PLUS STUDY IN CENTRAL PARK Please meet at our office at 5 Carlton St, Chippendale a few minutes before to register and inspect.

Greencliff - Official On-Site Rental Management Team for Central Park!

One Central Park is inner city living at its best!

Enjoy the convenience of shopping, entertainment, dining and transport right at your doorstep. Built around a beautiful park, One Central Park is the perfect combination of luxury meeting nature.

Rich in amenities, this Central Park development features:

- Luxury apartments with stainless steel appliances
- Security building with 24 hour concierge
- Fitness centre with pool, gymnasium & spa
- Bonus of a rooftop BBQ area & spa
- 6 star green rated development
- 5 level shopping centre with Woolworths
- City, district