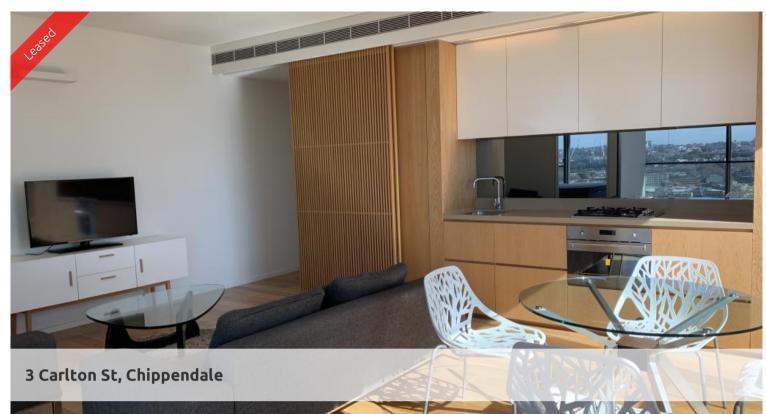

## MODERN & STUNNING VIEWS ONE BEDROOM IN CENTRAL PARK Please meet at our office at 5 Carlton St, Chippendale a few minutes before to register and inspect.

One Central Park is inner city living at its best!

Rich in amenities, this Central Park features:

- New luxury apartments with stainless steel appliances
- Timber floor
- Security building with 24 hour concierge
- Fitness centre with pool, gymnasium & spa
- 6 star green rated development
- 5 level shopping centre with Woolworths
- City, district or park views from all apartments
- Fridge and washer/dryer included
- More than 30,000sqm of surrounding park and public space.