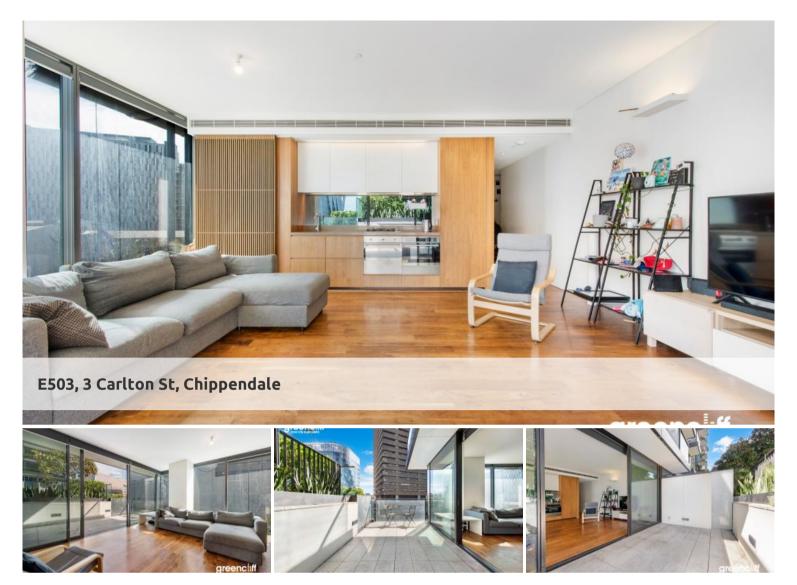

## Iconic Luxury Living with Unbeatable Flexibility at One Central Park

Welcome to a rare opportunity at the heart of Sydney's most vibrant urban village! This versatile property combines a one-bedroom apartment with an adjoining studio, giving you endless options - live in one and rent the other, lease both separately, or merge them into a lavish two-bedroom home. Nestled in the award-winning One Central Park, this property is the ultimate fusion of nature and world-class architecture, with rooftop gardens, cutting-edge design, and unparalleled city living at your doorstep. Restaurants, bars, shopping, and entertainment are all part of your everyday playground!

## Property Highlights:

- Desirable corner apartment with minimal common walls
- Configured with one massive one-bedroom and a studio apartment
- Stunning views of the Chippendale's vistas from both living and bedroom
- Warm color palette design with plush carpeted bedrooms
- Gas kitchen with stone bench top, built-in microwave oven, dishwasher, and plenty of storage cabinets
- Open plan living and kitchen with an airy ambiance
- Full length balcony perfect for entertaining
- Massive bedroom with full built-ins
- Secure building with lift access, intercom entry, concierge service, and ducted A/C  $\,$
- Exclusive residents-only access to resort-style amenities, including a gym, an outdoor swimming pool and communal rooftop area