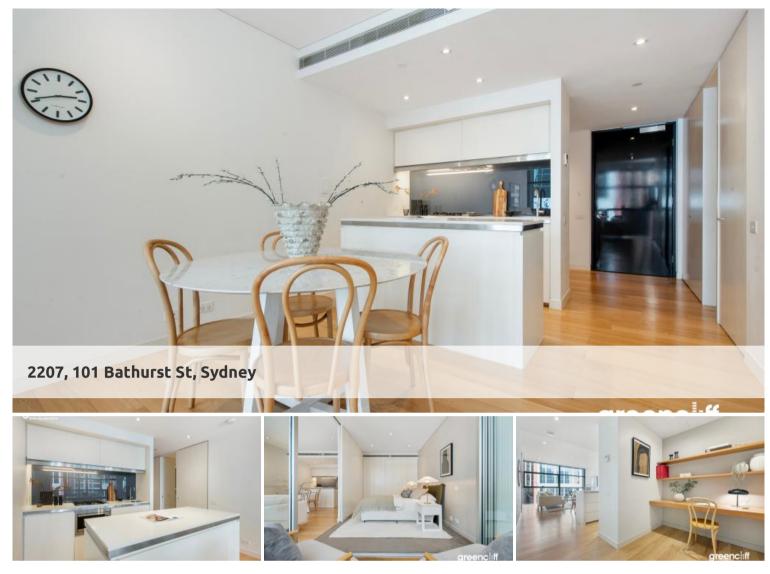

## Spacious One Bedroom plus Study Apartment in the Prestigious Lumiere Building

Located high on level 22, this premium east facing residence boasts one of Lumiere's most desirable floor plans. Enhanced with tasteful finishes, this sleek and stylish apartment affords captivating views of Sydney's skyline. Spanning 65 square meters internally with ample space to accommodate a second bed for guests, a nursery, or a study corner. The tranquil bedroom features ample natural light that opens to the Loggia. With its prime location and upscale amenities, this apartment epitomizes luxurious urban living.

Property Highlights:

- Open-plan living and dining area enveloped by floor-to-ceiling glass, offering abundant natural light

- Sleek gas kitchen with island, gas cook-top and quality appliances
- Massive entry area that can be used as a nursery
- Generously sized bedroom with full built-ins
- Cleverly concealed European laundry with added space for storage
- Ample cabinetry and storage spaces
- Secure building with intercom access and 24/7 concierge service