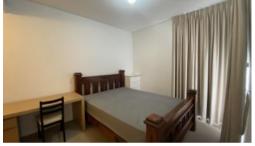

- \* Designer kitchen with stainless steel appliances, gas cooking and dishwasher.
- \* Open plan living and dining area.
- \* Loggia area for entertaining or relaxing.
- \* Modern bathroom with rain shower.
- \* Good size bedroom with built in robes and study area.

Furniture includes;

- \* Couch
- \* Coffee Table
- \* Dining table
- \* Queen size Bed and Mattress

Amazing location in the heart of Central Park, beautiful gardens, lovely facilities, concierge and lots of great restaurants and