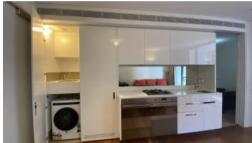

- \* Designer kitchen with stainless steel appliances, gas cooking and dishwasher.
- \* Open plan living and dining area.
- \* Loggia area for entertaining or relaxing.
- \* Modern bathroom with rain shower.
- \* Good size bedroom with built in robes and study area.