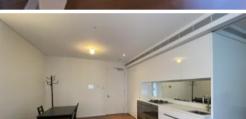

- \* Designer kitchen with stainless steel appliances, gas cooking and dishwasher.
- \* Open plan living and dining area.
- \* Loggia area for entertaining or relaxing.
- \* Modern bathroom with rain shower.
- \* Good size bedroom with built in robes and study area.

Furniture includes;

- \* Couch
- \* Coffee Table
- \* Dining table
- \* Queen size Bed and Mattress

Amazing location in the heart of Central Park, beautiful gardens, lovely facilities, concierge and lots of great restaurants and