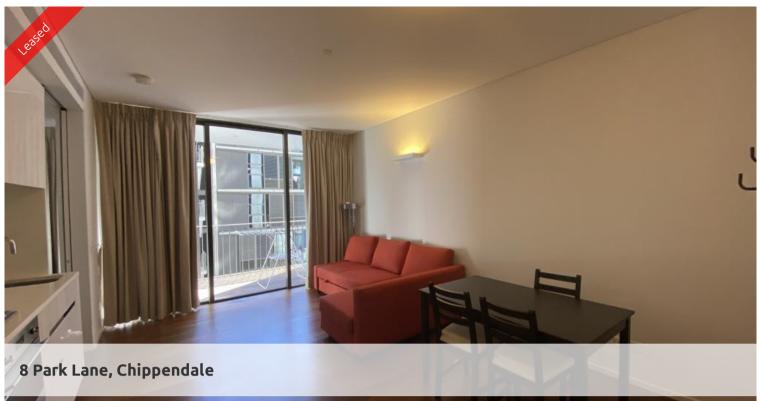

## FURNISHED ONE BEDROOM APARTMENT

Please meet at our office on 5 Carlton Street, Chippendale a few minutes before to register and inspect.

This spacious one bedroom and study is beautifully presented with polished floor boards and lovely loggia area.

- \* Designer kitchen with stainless steel appliances, gas cooking and dishwasher.
- \* Open plan living and dining area.
- \* Loggia area for entertaining or relaxing.
- \* Modern bathroom with rain shower.
- \* Good size bedroom with built in robes and study area.

Furniture includes;

- \* Couch
- \* Coffee Table
- \* Dining table
- \* Queen size Bed and Mattress

Amazing location in the heart of Central Park, beautiful gardens, lovely facilities, concierge and lots of great restaurants and