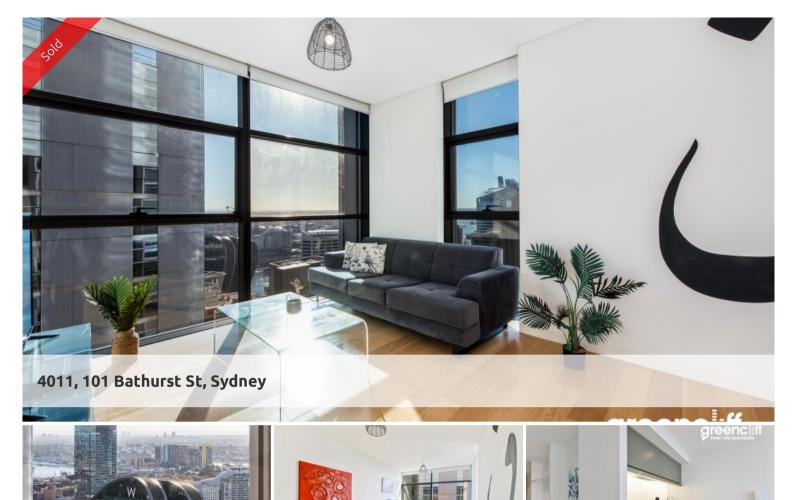

## Large One Bedroom plus Study Apartment in the Prestigious Lumiere Building

One bedroom + Study apartment located on level 40 of the Lumiere Residences has amazing water views over Darling Harbour

- Floor to ceiling glass windows
- Modern kitchen featuring gas cooking, dishwasher, microwave
- Study area
- Double sized bedroom with built in cupboards
- Plenty of storage
- Internal laundry
- Storage cage

Unlimited access to Club Lumiere facilities featuring a 50-metre heated indoor swimming pool, spa, steam room, sauna, 2 gyms plus yoga/ dance room, private cinemas and residents lounge. 24 hours concierge services and security.