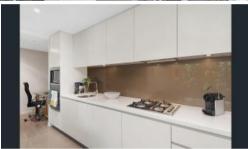

- Light and airy combined lounge/dining area
- Gourmet kitchen, gas cook top and dishwasher
- Sleek bathroom with separate bath and shower
- Generous bedroom with built-in wardrobe
- Internal laundry, quality finishes throughout
- Timber decked loggia with superb city views
- Security building, lift, car space and storage