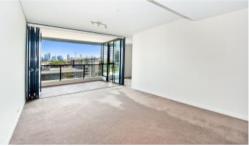

- Light and airy combined lounge/dining area
- Gourmet kitchen, gas cook top and dishwasher
- Sleek bathroom with separate bath and shower
- Generous bedroom with built-in wardrobe
- Internal laundry, quality finishes throughout
- Timber decked loggia with superb city views
- Security building, lift, car space and storage