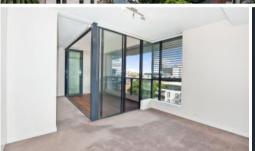

- Light and airy combined lounge/dining area
- Gourmet kitchen, gas cook top and dishwasher
- Sleek bathroom with separate bath and shower
- Generous bedroom with built-in wardrobe
- Internal laundry, quality finishes throughout
- Timber decked loggia with superb city views
- Security building, lift, car space and storage